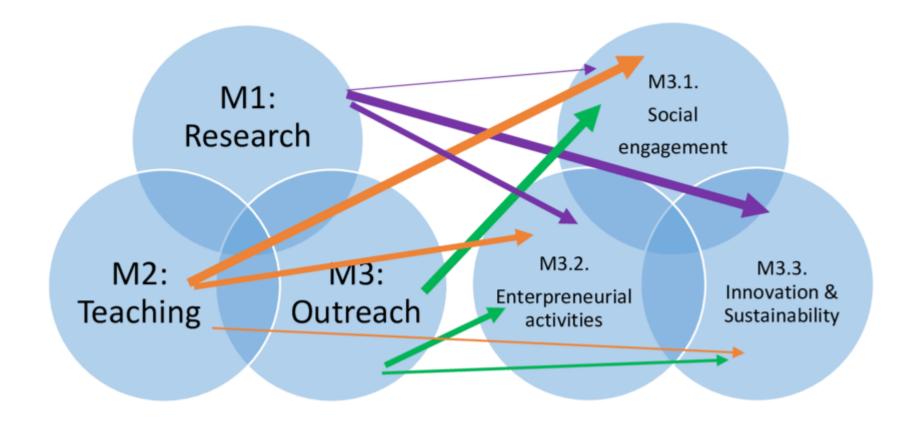

#### A NEW ALLIANCE:

#### Matching Data and Cognitive Needs of Local Authorities

#### Lorenzo Maraviglia

Ufficio di Statistica della Provincia di Lucca

VI SEMINAR
"INVALSI DATA: A TOOL FOR TEACHING AND SCIENTIFIC RESEARCH"
ROME, NOVEMBER 25TH – 28TH, 2021

### The THIRD MISSION of INVALSI Data





## The Italian "Puzzle"...





- According to National Law, "Province" (County Authorities, NUTS3) exercise the following powers:
- planning of the (public) school network, according to the principles set by Regional Authorities;
- maintenance of school buildings;
- collection and processing of data, on behalf of other local authorities;



According to Regional (Tuscany) Laws, "Province" (County Authorities, NUTS3) retain specific powers in the planning and the management of upper secundary schools educational supply; Besides, Province must provide support to Comuni (Municipalities) for the planning tasks of the latter in the field of primary and lower secundary schools;



## Quite a challengin task...





## But one that must be defenetely undertaken...



## https://demo.istat.it