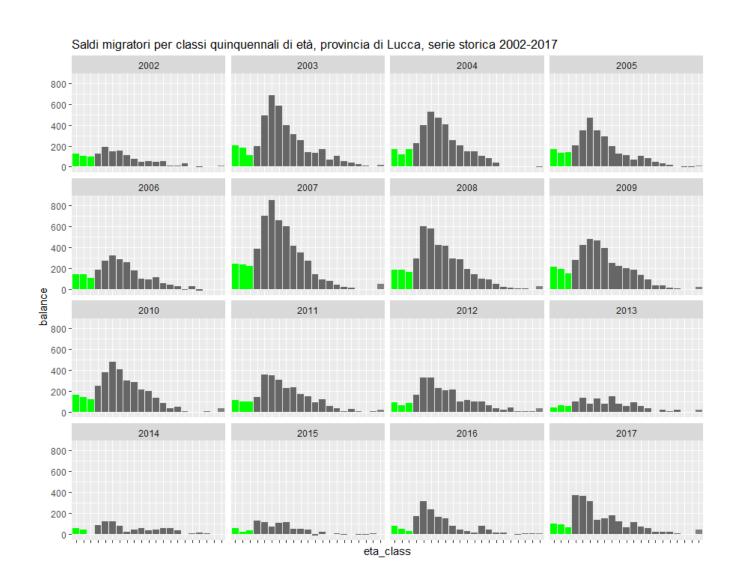

ne 'Bilancio demografico mensile' anno 2020

Aggiornamento dati di mortalità: cosa produce l'Istat

#### English

#### serie mensili 2003-2017

Serie mensili 2003-2017 Serie mensili delle nascite e dei decessi per mese, anni 2003-2017

#### elaborazioni

- Tavole di Mortalità della popolazione per provincia e regione di residenza
  - Anni 1974-2020
- Previsioni della popolazione Anni 2018-2065

Intercensuaria della popolazione

per età e sesso al 1º gennaio

Anni 1992-2001 Anni 1982-1991

## Drawbacks:

Population projections are provided:

- At most at NUTS2 level (Italian "Regioni");
- Without breakdown by citizenship;

Above all, projections are based on overly optimistic assessment of future birth and migration trends.

## The truth about births...



## The truth about migrations...



# Realistic (aka "pessimistic") projections of the number and type of students attending upper secundary schools in provincia di Lucca in fifteen years,

|                   |           | 2021  |       | 2026  | ;     | 2031  |       | 2035  |       |
|-------------------|-----------|-------|-------|-------|-------|-------|-------|-------|-------|
| 200               |           | n.    | %     | n.    | %     | n.    | %     | n.    | %     |
| Piana             | Italiani  | 6976  | 89,6  | 6840  | 88,0  | 5863  | 84,1  | 4835  | 82,4  |
|                   | Stranieri | 806   | 10,4  | 936   | 12,0  | 1106  | 15,9  | 1032  | 17,6  |
|                   | Totale    | 7782  | 100,0 | 7776  | 100,0 | 6969  | 100,0 | 5867  | 100,0 |
| Versilia          | Italiani  | 6393  | 94,4  | 6216