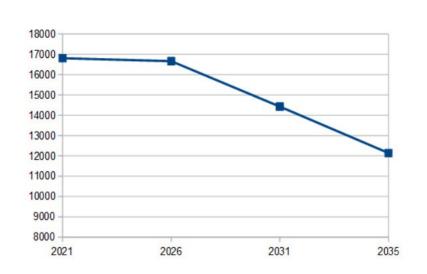

# Realistic (aka "pessimistic") projections of the number and type of students attending upper secundary schools in provincia di Lucca in fifteen years,

|                   |           | 2021  |       | 2026  | ;     | 2031  |       | 2035  |       |
|-------------------|-----------|-------|-------|-------|-------|-------|-------|-------|-------|
| 200               |           | n.    | %     | n.    | %     | n.    | %     | n.    | %     |
| Piana             | Italiani  | 6976  | 89,6  | 6840  | 88,0  | 5863  | 84,1  | 4835  | 82,4  |
|                   | Stranieri | 806   | 10,4  | 936   | 12,0  | 1106  | 15,9  | 1032  | 17,6  |
|                   | Totale    | 7782  | 100,0 | 7776  | 100,0 | 6969  | 100,0 | 5867  | 100,0 |
| Versilia          | Italiani  | 6393  | 94,4  | 6216  | 93,4  | 5104  | 91,4  | 4293  | 89,5  |
|                   | Stranieri | 378   | 5,6   | 436   | 6,6   | 482   | 8,6   | 502   | 10,5  |
|                   | Totale    | 6771  | 100,0 | 6652  | 100,0 | 5586  | 100,0 | 4795  | 100,0 |
| Valle del Serchio | Italiani  | 2080  | 92,3  | 2060  | 92,2  | 1676  | 89,6  | 1287  | 87,0  |
|                   | Stranieri | 173   | 7,7   | 175   | 7,8   | 194   | 10,4  | 193   | 13,0  |
|                   | Totale    | 2253  | 100,0 | 2235  | 100,0 | 1870  | 100,0 | 1480  | 100,0 |
| Provincia         | Italiani  | 15449 | 91,9  | 15116 | 90,7  | 12643 | 87,6  | 10415 | 85,8  |
|                   | Stranieri | 1357  | 8,1   | 1547  | 9,3   | 1782  | 12,4  | 1727  | 14,2  |
| 9                 | Totale    | 16806 | 100,0 | 16663 | 100,0 | 14425 | 100,0 | 12142 | 100,0 |

|                                                                                                                                                                                                                                                                                                                                                                                                                                                                                                                                                                                                                                                                                                                                                                                                                                                                                                                                                                                                                                                                                                                                                                                                                                                                                                                                                                                                                                                                                                                                                                                                                                                                                                                                                                                                                                                                                                                                                                                                                                                                                                                                |           | Differenza 20 | 26-2021 | Differenza 20 | 31-2021 | Differenza 2035-2021 |       |  |
|--------------------------------------------------------------------------------------------------------------------------------------------------------------------------------------------------------------------------------------------------------------------------------------------------------------------------------------------------------------------------------------------------------------------------------------------------------------------------------------------------------------------------------------------------------------------------------------------------------------------------------------------------------------------------------------------------------------------------------------------------------------------------------------------------------------------------------------------------------------------------------------------------------------------------------------------------------------------------------------------------------------------------------------------------------------------------------------------------------------------------------------------------------------------------------------------------------------------------------------------------------------------------------------------------------------------------------------------------------------------------------------------------------------------------------------------------------------------------------------------------------------------------------------------------------------------------------------------------------------------------------------------------------------------------------------------------------------------------------------------------------------------------------------------------------------------------------------------------------------------------------------------------------------------------------------------------------------------------------------------------------------------------------------------------------------------------------------------------------------------------------|-----------|---------------|---------|---------------|---------|----------------------|-------|--|
|                                                                                                                                                                                                                                                                                                                                                                                                                                                                                                                                                                                                                                                                                                                                                                                                                                                                                                                                                                                                                                                                                                                                                                                                                                                                                                                                                                                                                                                                                                                                                                                                                                                                                                                                                                                                                                                                                                                                                                                                                                                                                                                                |           | n.            | %       | n.            | %       | n.                   | %     |  |
| Piana                                                                                                                                                                                                                                                                                                                                                                                                                                                                                                                                                                                                                                                                                                                                                                                                                                                                                                                                                                                                                                                                                                                                                                                                                                                                                                                                                                                                                                                                                                                                                                                                                                                                                                                                                                                                                                                                                                                                                                                                                                                                                                                          | Italiani  | -136          | -1,9    | -1113         | -16,0   | -2141                | -30,7 |  |
|                                                                                                                                                                                                                                                                                                                                                                                                                                                                                                                                                                                                                                                                                                                                                                                                                                                                                                                                                                                                                                                                                                                                                                                                                                                                                                                                                                                                                                                                                                                                                                                                                                                                                                                                                                                                                                                                                                                                                                                                                                                                                                                                | Stranieri | 130           | 16,1    | 300           | 37,2    | 226                  | 28,0  |  |
|                                                                                                                                                                                                                                                                                                                                                                                                                                                                                                                                                                                                                                                                                                                                                                                                                                                                                                                                                                                                                                                                                                                                                                                                                                                                                                                                                                                                                                                                                                                                                                                                                                                                                                                                                                                                                                                                                                                                                                                                                                                                                                                                | Totale    | -6            | -0,1    | -813          | -10,4   | -1915                | -24,6 |  |
| Versilia                                                                                                                                                                                                                                                                                                                                                                                                                                                                                                                                                                                                                                                                                                                                                                                                                                                                                                                                                                                                                                                                                                                                                                                                                                                                                                                                                                                                                                                                                                                                                                                                                                                                                                                                                                                                                                                                                                                                                                                                                                                                                                                       | Italiani  | -177          | -2,8    | -1289         | -20,2   | -2100                | -32,8 |  |
|                                                                                                                                                                                                                                                                                                                                                                                                                                                                                                                                                                                                                                                                                                                                                                                                                                                                                                                                                                                                                                                                                                                                                                                                                                                                                                                                                                                                                                                                                                                                                                                                                                                                                                                                                                                                                                                                                                                                                                                                                                                                                                                                | Stranieri | 58            | 15,3    | 104           | 27,5    | 124                  | 32,8  |  |
|                                                                                                                                                                                                                                                                                                                                                                                                                                                                                                                                                                                                                                                                                                                                                                                                                                                                                                                                                                                                                                                                                                                                                                                                                                                                                                                                                                                                                                                                                                                                                                                                                                                                                                                                                                                                                                                                                                                                                                                                                                                                                                                                | Totale    | -119          | -1,8    | -1185         | -17,5   | -1976                | -29,2 |  |
| Valle del Serchio                                                                                                                                                                                                                                                                                                                                                                                                                                                                                                                                                                                                                                                                                                                                                                                                                                                                                                                                                                                                                                                                                                                                                                                                                                                                                                                                                                                                                                                                                                                                                                                                                                                                                                                                                                                                                                                                                                                                                                                                                                                                                                              | Italiani  | -20           | -1,0    | -404          | -19,4   | -793                 | -38,1 |  |
| Security of the security of th | Stranieri | 2             | 1,2     | 21            | 12,1    | 20                   | 11,6  |  |
|                                                                                                                                                                                                                                                                                                                                                                                                                                                                                                                                                                                                                                                                                                                                                                                                                                                                                                                                                                                                                                                                                                                                                                                                                                                                                                                                                                                                                                                                                                                                                                                                                                                                                                                                                                                                                                                                                                                                                                                                                                                                                                                                | Totale    | -18           | -0,8    | -383          | -17,0   | -773                 | 34,3  |  |
| Provincia                                                                                                                                                                                                                                                                                                                                                                                                                                                                                                                                                                                                                                                                                                                                                                                                                                                                                                                                                                                                                                                                                                                                                                                                                                                                                                                                                                                                                                                                                                                                                                                                                                                                                                                                                                                                                                                                                                                                                                                                                                                                                                                      | Italiani  | -333          | -2,2    | -2806         | -18,2   | -5034                | -32,6 |  |
|                                                                                                                                                                                                                                                                                                                                                                                                                                                                                                                                                                                                                                                                                                                                                                                                                                                                                                                                                                                                                                                                                                                                                                                                                                                                                                                                                                                                                                                                                                                                                                                                                                                                                                                                                                                                                                                                                                                                                                                                                                                                                                                                | Stranieri | 190           | 14,0    | 425           | 31,3    | 370                  | 27,3  |  |
|                                                                                                                                                                                                                                                                                                                                                                                                                                                                                                                                                                                                                                                                                                                                                                                                                                                                                                                                                                                                                                                                                                                                                                                                                                                                                                                                                                                                                                                                                                                                                                                                                                                                                                                                                                                                                                                                                                                                                                                                                                                                                                                                | Totale    | -143          | -0,9    | -2381         | -14,2   | -4664                | -27,8 |  |