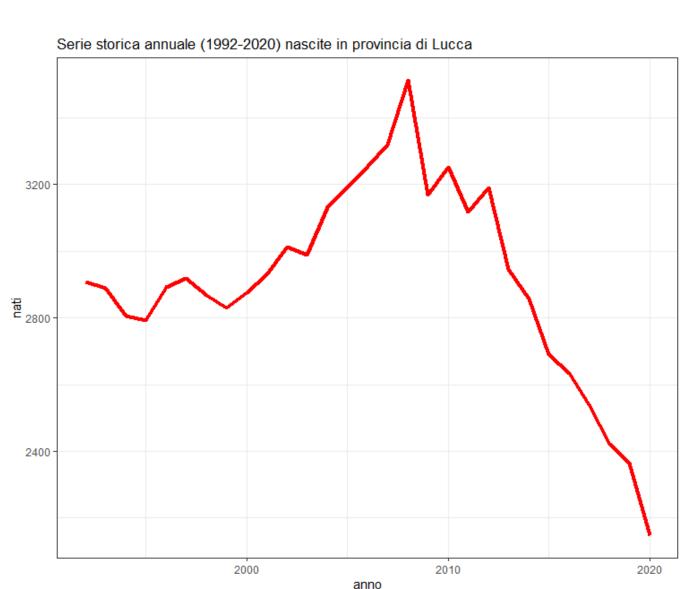

e degli eventi

Calendario diffusione 'Bilancio demografico mensile' anno 2020

Aggiornamento dati di mortalità: cosa produce l'Istat

#### English

#### serie mensili 2003-2017

Serie mensili 2003-2017 Serie mensili delle nascite e dei decessi per mese, anni 2003-2017

#### elaborazioni

- Tavole di Mortalità della popolazione per provincia e regione di residenza
  - Anni 1974-2020
- Previsioni della popolazione Anni 2018-2065

Intercensuaria della popolazione

per età e sesso al 1º gennaio

Anni 1992-2001 Anni 1982-1991

## Drawbacks:

Population projections are provided:

- At most at NUTS2 level (Italian "Regioni");
- Without breakdown by citizenship;

Above all, projections are based on overly optimistic assessment of future birth and migration trends.

## The truth about births...



## The truth about migrations...



# Realistic (aka "pessimistic") projections of the number and type of students attending upper secundary schools in provincia di Lucca in fifteen years,

|                   |           | 2021  |       | 2026  | ;     | 2031  |       | 2035  |       |
|-------------------|-----------|-------|-------|-------|-------|-------|-------|-------|-------|
| 200               |           | n.    | %     | n.    | %     | n.    | %     | n.    | %     |
| Piana             | Italiani  | 6976  | 89,6  | 6840  | 88,0  | 5863  | 84,1  | 4835  | 82,4  |
|                   | Stranieri | 806   | 10,4  | 936   | 12,0  | 1106  | 15,9  | 1032  | 17,6  |
|                   | Totale    | 7782  | 100,0 | 7776  | 100,0 | 6969  | 100,0 | 5867  | 100,0 |
| Versilia